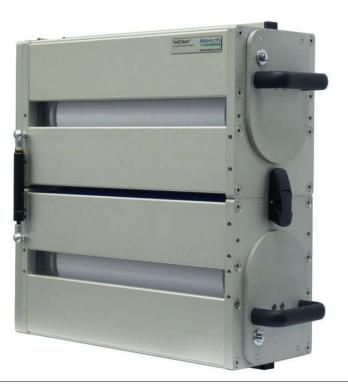

## **Our CONTACT CLEANERS**

... are used where contact with the web isn't a concern, physically touching the surface of the web to ensure surface contamination removal.