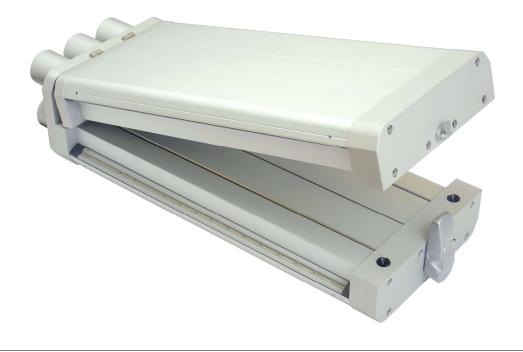

## **Our CONTACT CLEANERS**

... are used where contact with the web isn't a concern, physically touching the surface of the web to ensure surface contamination removal.

## **Our NON-CONTACT CLEANERS**

... offer a method of cleaning delicate surfaces, avoiding physical contact that couldimpact surface quality and finish.